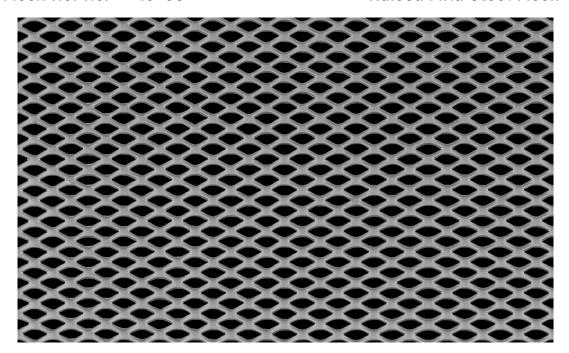

## **Expanded Metal - Product Data Sheet**

Mesh Ref No: 10-08 Raised Mild Steel Mesh

LW Pitch:10.00mmStrand Width:1.17mmSW Pitch:5.64mmThickness:0.9mmWeight:2.93 kg / m2Open Area:58%

Material: Mild Steel - Cold Reduced DC01 to BS EN 10130

Sheet Size: 1250mm LWD x 1250mm SWD

All expanded metal products are manufactured from a single piece of raw material and are created as a continuous mesh with no joints or loose strands. The finished product has a greater strength to weight ratio than the un-expanded parent material. Available in sheets or coil form (certain products only). Expanded metal by its very nature is a green product with almost no wastage arising from the manufacturing process. Additional specification variations are available, please contact us for more information.